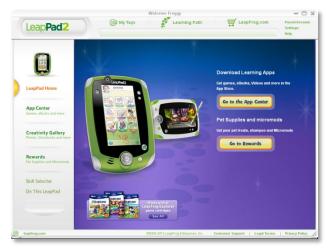

LeapFrog Connect Application for LeapPad

In order to experience all the features your LeapPad has to offer, you'll need to install the LeapFrog Connect application.

With the LeapFrog Connect application for LeapPad, you can download your included games, get pet supplies and Micromods, and view and share your child's photos, artwork and Storybooks.

# Now you're ready to download your included learning apps!

Your LeapPad comes with included learning apps and one app of your choice. These apps can be downloaded from the App Center on your first visit.

#### Download your included learning apps:

- Click a LeapPad2 profile name to enter the LeapPad2 view.
- 2. Click Go to the App Center.
- 3. Browse the available included apps\*. When you find the one you want, click **Download.** The included apps listed on the page will download automatically along with the app you have selected.
- 4. If you haven't done so already, turn your LeapPad2 on and connect it to your computer. A syncing message will appear at the top of your window. It may take 10 to 20 minutes or longer for the syncing to be complete, so please be patient.